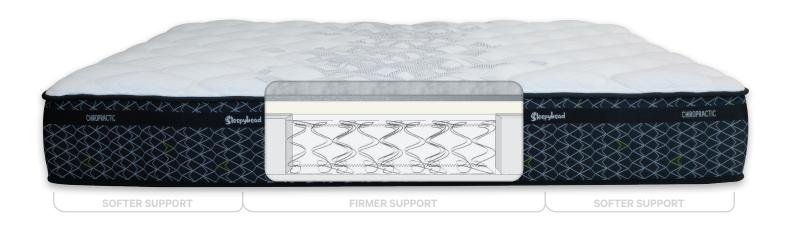

TITANIUM:FOAM

With the strength of titanium to improve performance, resilience and support properties.

TORQUE**ZONE** 

3-zoned system to provide support exactly where your body needs it most.

FIBRE: NUVOLE