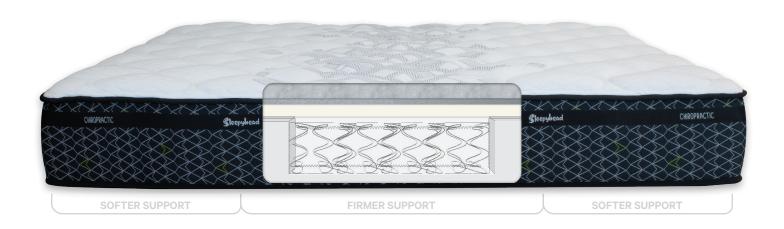

TITANIUM:FOAM

With the strength of titanium to improve performance, resilience and support properties.

TORQUE**ZONE** 

3-zoned system to provide support exactly where your body needs it most.

FIBRE: NUVOLE