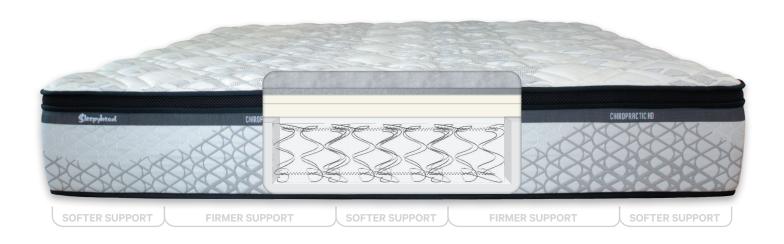

TITANIUM: GELFOAM

Titanium is blended with gel particles to deliver improved resilience, support and thermal performance for a more comfortable and supported sleep.

TORQUEZONE:HD

Strengthened z-shaped continuous coil 5-zone support system designed to reduce back stress.